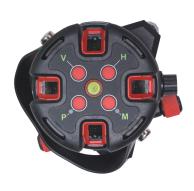

## **FEATURES**

- 6 Laser beams including:
  - 1 Horizontal beam
  - 4 Vertical beams with 90° intersections
  - 1 Plumb dot
- Indoor laser range: 30m (100')
- Outdoor laser range: 50m (165') with detector
- Accuracy: 0.2mm/m (0.0002"/")
- Manual mode for angular layout/ marking
- Self-leveling range ±2.5°
- Visual and audible "out of level" warning
- Height adjustable support legs
- Fine adjustment knob
- · Rechargeable lithium battery
- USB port for battery charging
- Tripod ready 5/8" thread
- · Shock resistant rubber casing