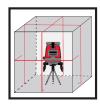

## **FEATURES**

- 6 Laser beams including:
  - 1 Horizontal beam
  - 4 Vertical beams with 90° intersections
  - 1 Plumb dot
- Indoor laser range: 30m (100')
- Outdoor laser range: 50m (165') with detector
- Accuracy: 0.2mm/m (0.0002"/")
- Manual mode for angular layout/ marking
- Self-leveling range ±2.5°
- Visual and audible "out of level" warning
- Height adjustable support legs
- Fine adjustment knob
- · Rechargeable lithium battery
- USB port for battery charging
- Tripod ready 5/8" thread
- · Shock resistant rubber casing

## **FIELDS OF APPLICATION**

- Drywall, deck, fences and acoustic installations
- Framing and aligning doors & windows
- Aligning tiles, cabinets, borders & trims
- · Leveling electrical outlets & plumbing
- Interior & exterior layouts