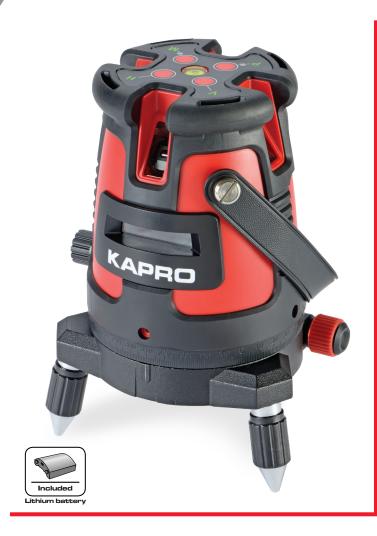

## 875 PROLASER® ALL-LINES RED

INDOOR OUTDOOR AND TILT M O D E

## **FEATURES**

- 6 Laser beams including:
  - 1 Horizontal beam
  - 4 Vertical beams with 90° intersections
  - 1 Plumb dot
- Indoor laser range: 30m (100')
- Outdoor laser range: 50m (165') with detector
- Accuracy: 0.2mm/m (0.0002"/")
- Manual mode for angular layout/ marking
- Self-leveling range ±2.5°
- Visual and audible "out of level" warning
- Height adjustable support legs
- Fine adjustment knob
- · Rechargeable lithium battery
- USB port for battery charging
- Tripod ready 5/8" thread
- · Shock resistant rubber casing