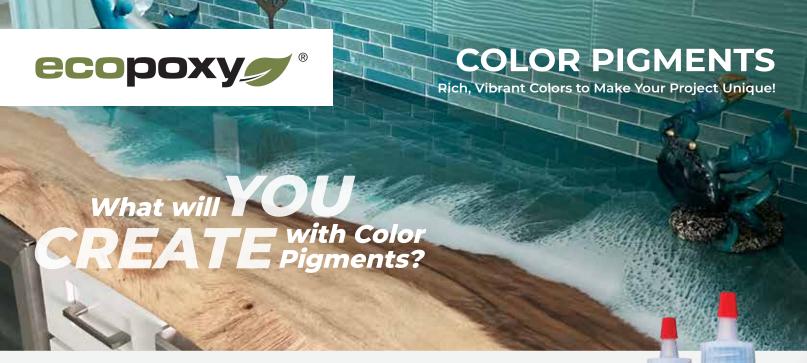

A LITTLE GOES A LONG WAY

**Highly Concentrated Tinting** 

COLOR YOUR EPOXY

**Unlimited Creativity - Custom Color Effects** 

**EXCEPTIONAL SUSPENSION PROPERTIES** 

**Color Stays Suspended in Epoxy** 

**VERSATILE USE** 

Mix into EcoPoxy Casting or Coating Resins

Our color pigments are specially formulated to suspend in our coating and casting epoxies for even mixing and curing. This lets you achieve the "wow effect" you're looking for.

Ecopoxy Color Pigments are highly concentrated.

With their exceptional tinting properties, a little bit goes a long way.

These pigments can be mixed for custom colors and unlimited creativity. Our pigments can be used for coatings, gel coats, casting, and more.