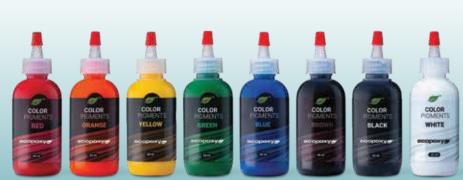

Ecopoxy Color Pigments are highly concentrated.

With their exceptional tinting properties, a little bit goes a long way.

These pigments can be mixed for custom colors and unlimited creativity. Our pigments can be used for coatings, gel coats, casting, and more.

Visit our website to see some amazing creations from our talented customers.

Contains 60mL